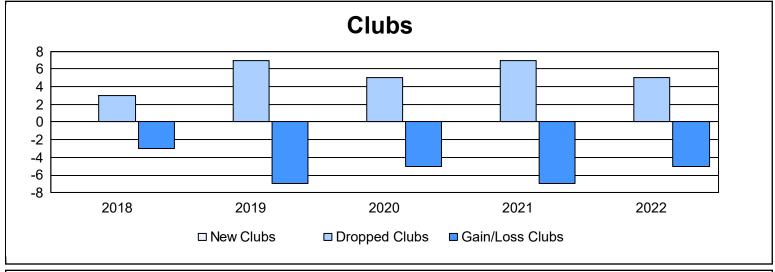

Multiple District 3 As of June 2022 Cumulative

| Year      | New<br>Clubs | Dropped<br>Clubs | Gain/<br>Loss<br>Clubs | New<br>Members | Charter<br>Members | Reinstate<br>Members | Transfer<br>Members | Total<br>Member<br>Added | Total<br>Members<br>Dropped | Gain/<br>Loss<br>Members |
|-----------|--------------|------------------|------------------------|----------------|--------------------|----------------------|---------------------|--------------------------|-----------------------------|--------------------------|
| 2017-2018 | 0            | 3                | -3                     | 378            | 10                 | 24                   | 25                  | 437                      | 624                         | -187                     |
| 2018-2019 | 0            | 7                | -7                     | 316            | 0                  | 15                   | 20                  | 351                      | 550                         | -199                     |
| 2019-2020 | 0            | 5                | -5                     | 220            | 2                  | 43                   | 32                  | 297                      | 484                         | -187                     |
| 2020-2021 | 0            | 7                | -7                     | 191            | 4                  | 10                   | 19                  | 224                      | 557                         | -333                     |
| 2021-2022 | 0            | 5                | -5                     | 281            | 0                  | 39                   | 12                  | 332                      | 481                         | -149                     |
| Average   | 0            | 5                | -5                     | 277            | 3                  | 26                   | 22                  | 328                      | 539                         | -211                     |