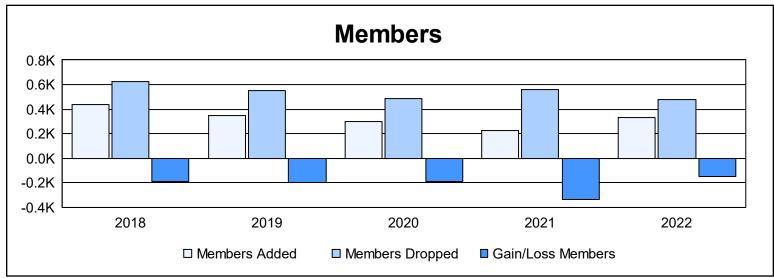

Multiple District 3 As of June 2022 Cumulative

| Year      | New<br>Clubs | Dropped<br>Clubs | Gain/<br>Loss<br>Clubs | New<br>Members | Charter<br>Members | Reinstate<br>Members | Transfer<br>Members | Total<br>Member<br>Added | Total<br>Members<br>Dropped | Gain/<br>Loss<br>Members |
|-----------|--------------|------------------|------------------------|----------------|--------------------|----------------------|---------------------|--------------------------|-----------------------------|--------------------------|
| 2017-2018 | 0            | 3                | -3                     | 378            | 10                 | 24                   | 25                  | 437                      | 624                         | -187                     |
| 2018-2019 | 0            | 7                | -7                     | 316            | 0                  | 15                   | 20                  | 351                      | 550                         | -199                     |
| 2019-2020 | 0            | 5                | -5                     | 220            | 2                  | 43                   | 32                  | 297                      | 484                         | -187                     |
| 2020-2021 | 0            | 7                | -7                     | 191            | 4                  | 10                   | 19                  | 224                      | 557                         | -333                     |
| 2021-2022 | 0            | 5                | -5                     | 281            | 0                  | 39                   | 12                  | 332                      | 481                         | -149                     |
| Average   | 0            | 5                | -5                     | 277            | 3                  | 26                   | 22                  | 328                      | 539                         | -211                     |